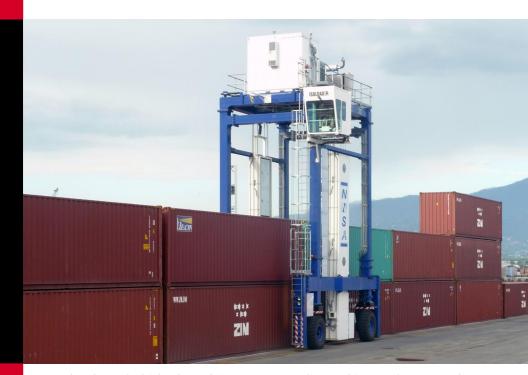

## REFURBISHED EQUIPMENT

## Factory reconditioned backed with a 1 year warranty

Isoloader refurbished machines are reconditioned in our factory to be provide our customers with an "as new" experience.

Original warranty on parts: refurbished machines are sold with a one year warranty on parts, which is the same warranty period as we supply on our new equipment. Warranty on labor is not included and Isoloader's normal warranty conditions apply.

Factory refurbishment: all work is done by Isoloader in the same factory and by the same people that built the machine in the first place.

Rebuilt as new, look like new: each machine is dismantled and thoroughly inspected. The structure is sand-blasted and checked for structural damage and fatigue before being repainted in accordance with our specification. Worn, leaky or damaged parts are replaced. Wear pads and wire ropes are replaced. During reassembly, the machine is given the same tests and quality checks as a new machine plus a full service prior to shipping. Please note that for some machines, according to their application, full testing including load testing may only be completed during commissioning on-site.